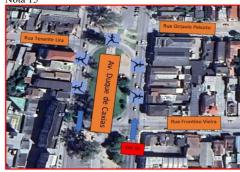

|        |                                                            | 52°22'13.80"O                  |     |                                                                     |
|--------|------------------------------------------------------------|--------------------------------|-----|---------------------------------------------------------------------|
| 40 km  | Avenida Duque de Caxias Nº<br>183-lado do canteiro central | 31°45'40.92"S<br>52°21'39.30"O | 12m | Esquina com a Rua Dr Darcy Xavier                                   |
| 41km   | Praça 20 de Setembro Nº 455-<br>lado do canteiro central   | 31°45'58.05"S<br>52°21'07.03"O | 05m | Em frente IFSUL-Instituto Federal Sul-Ric<br>Grandense              |
| 42km   | Rua Tiradentes Nº 2845 usando<br>a via toda                | 31°46'13.53"S<br>52°20'43.21"O | 10m | Relojoaria Beguelim                                                 |
| Finish | Rua Tiradentes Nº 29                                       | 31°46'16.20"S<br>52°20'34.14"O | 10m | Em frente a Outlet Pompéia, ao lado do<br>Mercado Público Municipal |