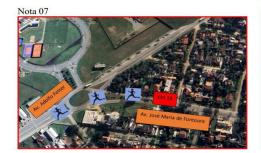

#### BRA-2024-149

| MARCA         | LOGRADOURO                                                                                       | COORD                          | ALT | DESCRIÇÃO/LOCAL                                                                                         |
|---------------|--------------------------------------------------------------------------------------------------|--------------------------------|-----|---------------------------------------------------------------------------------------------------------|
| Start         | Rua Tiradentes Nº 29                                                                             | 31°46'16.20"S<br>52°20'34.14"O | 10m | Em frente a Outlet Pompéia, ao lado do<br>Mercado Público Municipal                                     |
| 01km          | Rua Tiradentes Nº 1728                                                                           | 31°46'27.05"S<br>52°19'58.29"O | 04m | Pegada Pet                                                                                              |
| 02km          | Avenida Presidente Juscelino<br>Kubitschek de Oliveira Nº 1740                                   | 31°46'07.09"S<br>52°19'52.97"O | 02m | Residência familiar                                                                                     |
| 03km          | Avenida Ferreira Viana Nº 864                                                                    | 31°45'42.41"S<br>52°19'34.85"O | 04m | Latifa Restaurante-Contêiner                                                                            |
| 04km          | Avenida Ferreira Viana Nº 1847                                                                   | 31°45'32.01"S<br>52°18'58.59"O | 03m | Topiscina                                                                                               |
| 05km          | Avenida Ferreira Viana Nº 2856                                                                   | 31°45'25.14"S<br>52°18'21.70"O | 03m | Motel Amazon                                                                                            |
| 06km          | Avenida Ferreira Viana Nº 864                                                                    | 31°45'09.19"S<br>52°17'48.99"O | 04m | Residencial Porto Cinco, Torre B                                                                        |
| 07km          | Avenida Adolfo Fetter                                                                            | 31°45'12.32"S<br>52°17'11.69"O | 04m | Aproximadamente 05m antes do final da<br>ponte sobre o Rio Arroio Pelotas                               |
| 08km          | Avenida Adolfo Fetter Nº 912                                                                     | 31°45'12.32"S<br>52°16'34.47"O | 04m | Telhasul Padilha-Piscina                                                                                |
| 09km          | Avenida Adolfo Fetter Nº2023                                                                     | 31°45'26.93"S<br>25°15'57.70"O | 06m | Saída do Posto RodOil - posto Leão -<br>Laranial                                                        |
| 10km          | Avenida Adolfo Fetter Nº 3044                                                                    | 31°45'36.26"8<br>52°15'21.34"0 | 15m | Clube San Sebastian-Arena Beto                                                                          |
| llkm          | Avenida Adolfo Fetter Nº 3751                                                                    | 31°45'22.00"S<br>52°14'49.85"O | 14m | Escola Santa Monica, 05m depois do 2º<br>portão                                                         |
| 12km          | Avenida José Maria da Fontoura<br>Nº 989                                                         | 31°45'11.43"S<br>52°14'17.22"O | 17m | Armazém Colina Verde                                                                                    |
| 13km          | Avenida José Maria da Fontoura-<br>passando para a contra mão de<br>trânsito                     | 31°45'19.39"S<br>52°13'40.48"O | 04m | Esquina com a Avenida Doutor Augusto d<br>Assumpção, Praça São Jerônimo                                 |
| 14km          | Avenida Doutor Augusto de<br>Assumpção-Canteiro Central da<br>Avenida                            | 31°45'51.34"S<br>52°13'40.88"O | 04m | 05m depois da esquina com a Rua Bagé,<br>inicio da travessia de pedestre-Contra má-<br>de trânsito      |
| Tp 01-14.855m | Avenida Doutor Augusto de<br>Assumpção-retornando pela<br>pista da direita                       | 31°46'08.29"S<br>52°13'37.53"O | 04m | 06m depois da porta da Peixaria e<br>Petiscaria Delicias do Mar-Contra mão de<br>trânsito               |
| 15km          | Avenida Doutor Augusto de<br>Assumpção-pista da direita                                          | 31°46'15.32"S<br>52°13'35.16"O | 03m | 10m depois do cruzamento com a Rua<br>Farroupilha (Pinheiro Machado)-mão de<br>trânsito-mão de trânsito |
| 16km          | Avenida Doutor Augusto de<br>Assumpção-pista da direita                                          | 31°45'42.36"S<br>52°13'41.67"O | 05m | Esquina com a Avenida Rio Grande do Su                                                                  |
| 17km          | Avenida José Maria da Fontoura<br>Nº 665-contra mão de trânsito,<br>ao lado do canteiro central  | 31°45'16.46"S<br>52°13'50.30"O | 05m | 10m da esquina com a Rua Santo Ângelo                                                                   |
| 18km          | Avenida José Maria da Fontoura<br>Nº 1330-contra mão de trânsito,<br>ao lado do canteiro central | 31°45'09.49"S<br>52/14'27.46"O | 14m | SANEP-caixa d'água                                                                                      |
| 19km          | Avenida Adolfo Fetter Nº 3503-<br>contra mão de trânsito, ao lado<br>esquerdo                    | 31°45'27.52"S<br>52/14'57.90"O | 15m | Lado oposto do Autoshop                                                                                 |