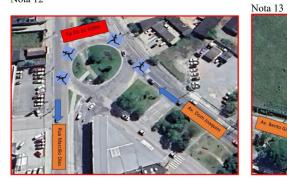

|        |                                                            | 52°22'13.80"O                  |     |                                                                     |
|--------|------------------------------------------------------------|--------------------------------|-----|---------------------------------------------------------------------|
| 40 km  | Avenida Duque de Caxias Nº<br>183-lado do canteiro central | 31°45'40.92"S<br>52°21'39.30"O | 12m | Esquina com a Rua Dr Darcy Xavier                                   |
| 41km   | Praça 20 de Setembro Nº 455-<br>lado do canteiro central   | 31°45'58.05"S<br>52°21'07.03"O | 05m | Em frente IFSUL-Instituto Federal Sul-Ric<br>Grandense              |
| 42km   | Rua Tiradentes Nº 2845 usando<br>a via toda                | 31°46'13.53"S<br>52°20'43.21"O | 10m | Relojoaria Beguelim                                                 |
| Finish | Rua Tiradentes Nº 29                                       | 31°46'16.20"S<br>52°20'34.14"O | 10m | Em frente a Outlet Pompéia, ao lado do<br>Mercado Público Municipal |