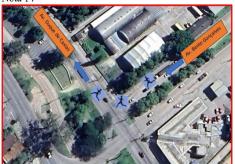

|        |                                                            | 52°22'13.80"O                  |     |                                                                     |
|--------|------------------------------------------------------------|--------------------------------|-----|---------------------------------------------------------------------|
| 40 km  | Avenida Duque de Caxias Nº<br>183-lado do canteiro central | 31°45'40.92"S<br>52°21'39.30"O | 12m | Esquina com a Rua Dr Darcy Xavier                                   |
| 41km   | Praça 20 de Setembro Nº 455-<br>lado do canteiro central   | 31°45'58.05"S<br>52°21'07.03"O | 05m | Em frente IFSUL-Instituto Federal Sul-Ric<br>Grandense              |
| 42km   | Rua Tiradentes Nº 2845 usando<br>a via toda                | 31°46'13.53"S<br>52°20'43.21"O | 10m | Relojoaria Beguelim                                                 |
| Finish | Rua Tiradentes Nº 29                                       | 31°46'16.20"S<br>52°20'34.14"O | 10m | Em frente a Outlet Pompéia, ao lado do<br>Mercado Público Municipal |