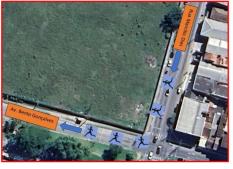

#### BRA-2024-149

| MARCA         | LOGRADOURO                                                                                       | COORD                          | ALT | DESCRIÇÃO/LOCAL                                                                                         |
|---------------|--------------------------------------------------------------------------------------------------|--------------------------------|-----|---------------------------------------------------------------------------------------------------------|
| Start         | Rua Tiradentes Nº 29                                                                             | 31°46'16.20"S<br>52°20'34.14"O | 10m | Em frente a Outlet Pompéia, ao lado do<br>Mercado Público Municipal                                     |
| 01km          | Rua Tiradentes Nº 1728                                                                           | 31°46'27.05"S<br>52°19'58.29"O | 04m | Pegada Pet                                                                                              |
| 02km          | Avenida Presidente Juscelino<br>Kubitschek de Oliveira Nº 1740                                   | 31°46'07.09"S<br>52°19'52.97"O | 02m | Residência familiar                                                                                     |
| 03km          | Avenida Ferreira Viana Nº 864                                                                    | 31°45'42.41"S<br>52°19'34.85"O | 04m | Latifa Restaurante-Contêiner                                                                            |
| 04km          | Avenida Ferreira Viana Nº 1847                                                                   | 31°45'32.01"S<br>52°18'58.59"O | 03m | Topiscina                                                                                               |
| 05km          | Avenida Ferreira Viana Nº 2856                                                                   | 31°45'25.14"S<br>52°18'21.70"O | 03m | Motel Amazon                                                                                            |
| 06km          | Avenida Ferreira Viana Nº 864                                                                    | 31°45'09.19"S<br>52°17'48.99"O | 04m | Residencial Porto Cinco, Torre B                                                                        |
| 07km          | Avenida Adolfo Fetter                                                                            | 31°45'12.32"S<br>52°17'11.69"O | 04m | Aproximadamente 05m antes do final da<br>ponte sobre o Rio Arroio Pelotas                               |
| 08km          | Avenida Adolfo Fetter Nº 912                                                                     | 31°45'12.32"S<br>52°16'34.47"O | 04m | Telhasul Padilha-Piscina                                                                                |
| 09km          | Avenida Adolfo Fetter Nº2023                                                                     | 31°45'26.93"S<br>25°15'57.70"O | 06m | Saída do Posto RodOil - posto Leão -<br>Laranial                                                        |
| 10km          | Avenida Adolfo Fetter Nº 3044                                                                    | 31°45'36.26"8<br>52°15'21.34"0 | 15m | Clube San Sebastian-Arena Beto                                                                          |
| llkm          | Avenida Adolfo Fetter Nº 3751                                                                    | 31°45'22.00"S<br>52°14'49.85"O | 14m | Escola Santa Monica, 05m depois do 2º<br>portão                                                         |
| 12km          | Avenida José Maria da Fontoura<br>Nº 989                                                         | 31°45'11.43"S<br>52°14'17.22"O | 17m | Armazém Colina Verde                                                                                    |
| 13km          | Avenida José Maria da Fontoura-<br>passando para a contra mão de<br>trânsito                     | 31°45'19.39"S<br>52°13'40.48"O | 04m | Esquina com a Avenida Doutor Augusto d<br>Assumpção, Praça São Jerônimo                                 |
| 14km          | Avenida Doutor Augusto de<br>Assumpção-Canteiro Central da<br>Avenida                            | 31°45'51.34"S<br>52°13'40.88"O | 04m | 05m depois da esquina com a Rua Bagé,<br>inicio da travessia de pedestre-Contra má-<br>de trânsito      |
| Tp 01-14.855m | Avenida Doutor Augusto de<br>Assumpção-retornando pela<br>pista da direita                       | 31°46'08.29"S<br>52°13'37.53"O | 04m | 06m depois da porta da Peixaria e<br>Petiscaria Delicias do Mar-Contra mão de<br>trânsito               |
| 15km          | Avenida Doutor Augusto de<br>Assumpção-pista da direita                                          | 31°46'15.32"S<br>52°13'35.16"O | 03m | 10m depois do cruzamento com a Rua<br>Farroupilha (Pinheiro Machado)-mão de<br>trânsito-mão de trânsito |
| 16km          | Avenida Doutor Augusto de<br>Assumpção-pista da direita                                          | 31°45'42.36"S<br>52°13'41.67"O | 05m | Esquina com a Avenida Rio Grande do Su                                                                  |
| 17km          | Avenida José Maria da Fontoura<br>Nº 665-contra mão de trânsito,<br>ao lado do canteiro central  | 31°45'16.46"S<br>52°13'50.30"O | 05m | 10m da esquina com a Rua Santo Ângelo                                                                   |
| 18km          | Avenida José Maria da Fontoura<br>Nº 1330-contra mão de trânsito,<br>ao lado do canteiro central | 31°45'09.49"S<br>52/14'27.46"O | 14m | SANEP-caixa d'água                                                                                      |
| 19km          | Avenida Adolfo Fetter Nº 3503-<br>contra mão de trânsito, ao lado<br>esquerdo                    | 31°45'27.52"S<br>52/14'57.90"O | 15m | Lado oposto do Autoshop                                                                                 |