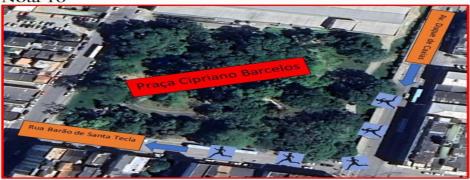

#### BRA-2024-149

| MARCA         | LOGRADOURO                                                                                       | COORD                          | ALT | DESCRIÇÃO/LOCAL                                                                                         |
|---------------|--------------------------------------------------------------------------------------------------|--------------------------------|-----|---------------------------------------------------------------------------------------------------------|
| Start         | Rua Tiradentes Nº 29                                                                             | 31°46'16.20"S<br>52°20'34.14"O | 10m | Em frente a Outlet Pompéia, ao lado do<br>Mercado Público Municipal                                     |
| 01km          | Rua Tiradentes Nº 1728                                                                           | 31°46'27.05"S<br>52°19'58.29"O | 04m | Pegada Pet                                                                                              |
| 02km          | Avenida Presidente Juscelino<br>Kubitschek de Oliveira Nº 1740                                   | 31°46'07.09"S<br>52°19'52.97"O | 02m | Residência familiar                                                                                     |
| 03km          | Avenida Ferreira Viana Nº 864                                                                    | 31°45'42.41"S<br>52°19'34.85"O | 04m | Latifa Restaurante-Contêiner                                                                            |
| 04km          | Avenida Ferreira Viana Nº 1847                                                                   | 31°45'32.01"S<br>52°18'58.59"O | 03m | Topiscina                                                                                               |
| 05km          | Avenida Ferreira Viana Nº 2856                                                                   | 31°45'25.14"S<br>52°18'21.70"O | 03m | Motel Amazon                                                                                            |
| 06km          | Avenida Ferreira Viana Nº 864                                                                    | 31°45'09.19"S<br>52°17'48.99"O | 04m | Residencial Porto Cinco, Torre B                                                                        |
| 07km          | Avenida Adolfo Fetter                                                                            | 31°45'12.32"S<br>52°17'11.69"O | 04m | Aproximadamente 05m antes do final da<br>ponte sobre o Rio Arroio Pelotas                               |
| 08km          | Avenida Adolfo Fetter Nº 912                                                                     | 31°45'12.32"S<br>52°16'34.47"O | 04m | Telhasul Padilha-Piscina                                                                                |
| 09km          | Avenida Adolfo Fetter Nº2023                                                                     | 31°45'26.93"S<br>25°15'57.70"O | 06m | Saída do Posto RodOil - posto Leão -<br>Laranial                                                        |
| 10km          | Avenida Adolfo Fetter Nº 3044                                                                    | 31°45'36.26"8<br>52°15'21.34"0 | 15m | Clube San Sebastian-Arena Beto                                                                          |
| llkm          | Avenida Adolfo Fetter Nº 3751                                                                    | 31°45'22.00"S<br>52°14'49.85"O | 14m | Escola Santa Monica, 05m depois do 2º<br>portão                                                         |
| 12km          | Avenida José Maria da Fontoura<br>Nº 989                                                         | 31°45'11.43"S<br>52°14'17.22"O | 17m | Armazém Colina Verde                                                                                    |
| 13km          | Avenida José Maria da Fontoura-<br>passando para a contra mão de<br>trânsito                     | 31°45'19.39"S<br>52°13'40.48"O | 04m | Esquina com a Avenida Doutor Augusto d<br>Assumpção, Praça São Jerônimo                                 |
| 14km          | Avenida Doutor Augusto de<br>Assumpção-Canteiro Central da<br>Avenida                            | 31°45'51.34"S<br>52°13'40.88"O | 04m | 05m depois da esquina com a Rua Bagé,<br>inicio da travessia de pedestre-Contra má-<br>de trânsito      |
| Tp 01-14.855m | Avenida Doutor Augusto de<br>Assumpção-retornando pela<br>pista da direita                       | 31°46'08.29"S<br>52°13'37.53"O | 04m | 06m depois da porta da Peixaria e<br>Petiscaria Delicias do Mar-Contra mão de<br>trânsito               |
| 15km          | Avenida Doutor Augusto de<br>Assumpção-pista da direita                                          | 31°46'15.32"S<br>52°13'35.16"O | 03m | 10m depois do cruzamento com a Rua<br>Farroupilha (Pinheiro Machado)-mão de<br>trânsito-mão de trânsito |
| 16km          | Avenida Doutor Augusto de<br>Assumpção-pista da direita                                          | 31°45'42.36"S<br>52°13'41.67"O | 05m | Esquina com a Avenida Rio Grande do Su                                                                  |
| 17km          | Avenida José Maria da Fontoura<br>Nº 665-contra mão de trânsito,<br>ao lado do canteiro central  | 31°45'16.46"S<br>52°13'50.30"O | 05m | 10m da esquina com a Rua Santo Ângelo                                                                   |
| 18km          | Avenida José Maria da Fontoura<br>Nº 1330-contra mão de trânsito,<br>ao lado do canteiro central | 31°45'09.49"S<br>52/14'27.46"O | 14m | SANEP-caixa d'água                                                                                      |
| 19km          | Avenida Adolfo Fetter Nº 3503-<br>contra mão de trânsito, ao lado<br>esquerdo                    | 31°45'27.52"S<br>52/14'57.90"O | 15m | Lado oposto do Autoshop                                                                                 |