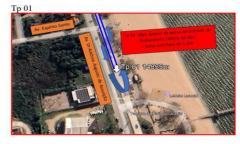

#### BRA-2024-149

| MARCA         | LOGRADOURO                                                                                       | COORD                          | ALT | DESCRIÇÃO/LOCAL                                                                                         |
|---------------|--------------------------------------------------------------------------------------------------|--------------------------------|-----|---------------------------------------------------------------------------------------------------------|
| Start         | Rua Tiradentes Nº 29                                                                             | 31°46'16.20"S<br>52°20'34.14"O | 10m | Em frente a Outlet Pompéia, ao lado do<br>Mercado Público Municipal                                     |
| 01km          | Rua Tiradentes Nº 1728                                                                           | 31°46'27.05"S<br>52°19'58.29"O | 04m | Pegada Pet                                                                                              |
| 02km          | Avenida Presidente Juscelino<br>Kubitschek de Oliveira Nº 1740                                   | 31°46'07.09"S<br>52°19'52.97"O | 02m | Residência familiar                                                                                     |
| 03km          | Avenida Ferreira Viana Nº 864                                                                    | 31°45'42.41"S<br>52°19'34.85"O | 04m | Latifa Restaurante-Contêiner                                                                            |
| 04km          | Avenida Ferreira Viana Nº 1847                                                                   | 31°45'32.01"S<br>52°18'58.59"O | 03m | Topiscina                                                                                               |
| 05km          | Avenida Ferreira Viana Nº 2856                                                                   | 31°45'25.14"S<br>52°18'21.70"O | 03m | Motel Amazon                                                                                            |
| 06km          | Avenida Ferreira Viana Nº 864                                                                    | 31°45'09.19"S<br>52°17'48.99"O | 04m | Residencial Porto Cinco, Torre B                                                                        |
| 07km          | Avenida Adolfo Fetter                                                                            | 31°45'12.32"S<br>52°17'11.69"O | 04m | Aproximadamente 05m antes do final da<br>ponte sobre o Rio Arroio Pelotas                               |
| 08km          | Avenida Adolfo Fetter Nº 912                                                                     | 31°45'12.32"S<br>52°16'34.47"O | 04m | Telhasul Padilha-Piscina                                                                                |
| 09km          | Avenida Adolfo Fetter Nº2023                                                                     | 31°45'26.93"S<br>25°15'57.70"O | 06m | Saída do Posto RodOil - posto Leão -<br>Laranial                                                        |
| 10km          | Avenida Adolfo Fetter Nº 3044                                                                    | 31°45'36.26"8<br>52°15'21.34"0 | 15m | Clube San Sebastian-Arena Beto                                                                          |
| llkm          | Avenida Adolfo Fetter Nº 3751                                                                    | 31°45'22.00"S<br>52°14'49.85"O | 14m | Escola Santa Monica, 05m depois do 2º<br>portão                                                         |
| 12km          | Avenida José Maria da Fontoura<br>Nº 989                                                         | 31°45'11.43"S<br>52°14'17.22"O | 17m | Armazém Colina Verde                                                                                    |
| 13km          | Avenida José Maria da Fontoura-<br>passando para a contra mão de<br>trânsito                     | 31°45'19.39"S<br>52°13'40.48"O | 04m | Esquina com a Avenida Doutor Augusto d<br>Assumpção, Praça São Jerônimo                                 |
| 14km          | Avenida Doutor Augusto de<br>Assumpção-Canteiro Central da<br>Avenida                            | 31°45'51.34"S<br>52°13'40.88"O | 04m | 05m depois da esquina com a Rua Bagé,<br>inicio da travessia de pedestre-Contra má-<br>de trânsito      |
| Tp 01-14.855m | Avenida Doutor Augusto de<br>Assumpção-retornando pela<br>pista da direita                       | 31°46'08.29"S<br>52°13'37.53"O | 04m | 06m depois da porta da Peixaria e<br>Petiscaria Delicias do Mar-Contra mão de<br>trânsito               |
| 15km          | Avenida Doutor Augusto de<br>Assumpção-pista da direita                                          | 31°46'15.32"S<br>52°13'35.16"O | 03m | 10m depois do cruzamento com a Rua<br>Farroupilha (Pinheiro Machado)-mão de<br>trânsito-mão de trânsito |
| 16km          | Avenida Doutor Augusto de<br>Assumpção-pista da direita                                          | 31°45'42.36"S<br>52°13'41.67"O | 05m | Esquina com a Avenida Rio Grande do Su                                                                  |
| 17km          | Avenida José Maria da Fontoura<br>Nº 665-contra mão de trânsito,<br>ao lado do canteiro central  | 31°45'16.46"S<br>52°13'50.30"O | 05m | 10m da esquina com a Rua Santo Ângelo                                                                   |
| 18km          | Avenida José Maria da Fontoura<br>Nº 1330-contra mão de trânsito,<br>ao lado do canteiro central | 31°45'09.49"S<br>52/14'27.46"O | 14m | SANEP-caixa d'água                                                                                      |
| 19km          | Avenida Adolfo Fetter Nº 3503-<br>contra mão de trânsito, ao lado<br>esquerdo                    | 31°45'27.52"S<br>52/14'57.90"O | 15m | Lado oposto do Autoshop                                                                                 |