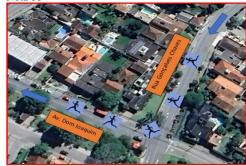

#### BRA-2024-149

| MARCA         | LOGRADOURO                                                                                       | COORD                          | ALT | DESCRIÇÃO/LOCAL                                                                                         |
|---------------|--------------------------------------------------------------------------------------------------|--------------------------------|-----|---------------------------------------------------------------------------------------------------------|
| Start         | Rua Tiradentes Nº 29                                                                             | 31°46'16.20"S<br>52°20'34.14"O | 10m | Em frente a Outlet Pompéia, ao lado do<br>Mercado Público Municipal                                     |
| 01km          | Rua Tiradentes Nº 1728                                                                           | 31°46'27.05"S<br>52°19'58.29"O | 04m | Pegada Pet                                                                                              |
| 02km          | Avenida Presidente Juscelino<br>Kubitschek de Oliveira Nº 1740                                   | 31°46'07.09"S<br>52°19'52.97"O | 02m | Residência familiar                                                                                     |
| 03km          | Avenida Ferreira Viana Nº 864                                                                    | 31°45'42.41"S<br>52°19'34.85"O | 04m | Latifa Restaurante-Contêiner                                                                            |
| 04km          | Avenida Ferreira Viana Nº 1847                                                                   | 31°45'32.01"S<br>52°18'58.59"O | 03m | Topiscina                                                                                               |
| 05km          | Avenida Ferreira Viana Nº 2856                                                                   | 31°45'25.14"S<br>52°18'21.70"O | 03m | Motel Amazon                                                                                            |
| 06km          | Avenida Ferreira Viana Nº 864                                                                    | 31°45'09.19"S<br>52°17'48.99"O | 04m | Residencial Porto Cinco, Torre B                                                                        |
| 07km          | Avenida Adolfo Fetter                                                                            | 31°45'12.32"S<br>52°17'11.69"O | 04m | Aproximadamente 05m antes do final da<br>ponte sobre o Rio Arroio Pelotas                               |
| 08km          | Avenida Adolfo Fetter Nº 912                                                                     | 31°45'12.32"S<br>52°16'34.47"O | 04m | Telhasul Padilha-Piscina                                                                                |
| 09km          | Avenida Adolfo Fetter Nº2023                                                                     | 31°45'26.93"S<br>25°15'57.70"O | 06m | Saída do Posto RodOil - posto Leão -<br>Laranial                                                        |
| 10km          | Avenida Adolfo Fetter Nº 3044                                                                    | 31°45'36.26"8<br>52°15'21.34"0 | 15m | Clube San Sebastian-Arena Beto                                                                          |
| llkm          | Avenida Adolfo Fetter Nº 3751                                                                    | 31°45'22.00"S<br>52°14'49.85"O | 14m | Escola Santa Monica, 05m depois do 2º<br>portão                                                         |
| 12km          | Avenida José Maria da Fontoura<br>Nº 989                                                         | 31°45'11.43"S<br>52°14'17.22"O | 17m | Armazém Colina Verde                                                                                    |
| 13km          | Avenida José Maria da Fontoura-<br>passando para a contra mão de<br>trânsito                     | 31°45'19.39"S<br>52°13'40.48"O | 04m | Esquina com a Avenida Doutor Augusto d<br>Assumpção, Praça São Jerônimo                                 |
| 14km          | Avenida Doutor Augusto de<br>Assumpção-Canteiro Central da<br>Avenida                            | 31°45'51.34"S<br>52°13'40.88"O | 04m | 05m depois da esquina com a Rua Bagé,<br>inicio da travessia de pedestre-Contra má-<br>de trânsito      |
| Tp 01-14.855m | Avenida Doutor Augusto de<br>Assumpção-retornando pela<br>pista da direita                       | 31°46'08.29"S<br>52°13'37.53"O | 04m | 06m depois da porta da Peixaria e<br>Petiscaria Delicias do Mar-Contra mão de<br>trânsito               |
| 15km          | Avenida Doutor Augusto de<br>Assumpção-pista da direita                                          | 31°46'15.32"S<br>52°13'35.16"O | 03m | 10m depois do cruzamento com a Rua<br>Farroupilha (Pinheiro Machado)-mão de<br>trânsito-mão de trânsito |
| 16km          | Avenida Doutor Augusto de<br>Assumpção-pista da direita                                          | 31°45'42.36"S<br>52°13'41.67"O | 05m | Esquina com a Avenida Rio Grande do Su                                                                  |
| 17km          | Avenida José Maria da Fontoura<br>Nº 665-contra mão de trânsito,<br>ao lado do canteiro central  | 31°45'16.46"S<br>52°13'50.30"O | 05m | 10m da esquina com a Rua Santo Ângelo                                                                   |
| 18km          | Avenida José Maria da Fontoura<br>Nº 1330-contra mão de trânsito,<br>ao lado do canteiro central | 31°45'09.49"S<br>52/14'27.46"O | 14m | SANEP-caixa d'água                                                                                      |
| 19km          | Avenida Adolfo Fetter Nº 3503-<br>contra mão de trânsito, ao lado<br>esquerdo                    | 31°45'27.52"S<br>52/14'57.90"O | 15m | Lado oposto do Autoshop                                                                                 |