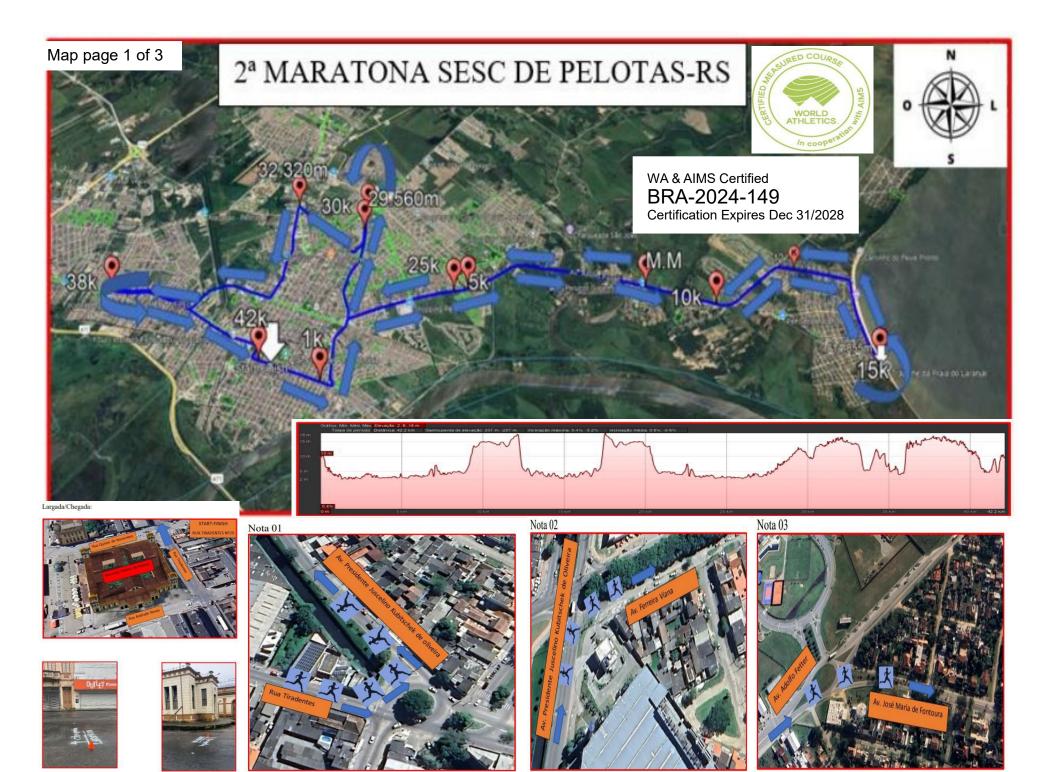

#### BRA-2024-149

| MARCA         | LOGRADOURO                                                                                       | COORD                          | ALT | DESCRIÇÃO/LOCAL                                                                                         |
|---------------|--------------------------------------------------------------------------------------------------|--------------------------------|-----|---------------------------------------------------------------------------------------------------------|
| Start         | Rua Tiradentes Nº 29                                                                             | 31°46'16.20"S<br>52°20'34.14"O | 10m | Em frente a Outlet Pompéia, ao lado do<br>Mercado Público Municipal                                     |
| 01km          | Rua Tiradentes Nº 1728                                                                           | 31°46'27.05"S<br>52°19'58.29"O | 04m | Pegada Pet                                                                                              |
| 02km          | Avenida Presidente Juscelino<br>Kubitschek de Oliveira Nº 1740                                   | 31°46'07.09"S<br>52°19'52.97"O | 02m | Residência familiar                                                                                     |
| 03km          | Avenida Ferreira Viana Nº 864                                                                    | 31°45'42.41"S<br>52°19'34.85"O | 04m | Latifa Restaurante-Contêiner                                                                            |
| 04km          | Avenida Ferreira Viana Nº 1847                                                                   | 31°45'32.01"S<br>52°18'58.59"O | 03m | Topiscina                                                                                               |
| 05km          | Avenida Ferreira Viana Nº 2856                                                                   | 31°45'25.14"S<br>52°18'21.70"O | 03m | Motel Amazon                                                                                            |
| 06km          | Avenida Ferreira Viana Nº 864                                                                    | 31°45'09.19"S<br>52°17'48.99"O | 04m | Residencial Porto Cinco, Torre B                                                                        |
| 07km          | Avenida Adolfo Fetter                                                                            | 31°45'12.32"S<br>52°17'11.69"O | 04m | Aproximadamente 05m antes do final da<br>ponte sobre o Rio Arroio Pelotas                               |
| 08km          | Avenida Adolfo Fetter Nº 912                                                                     | 31°45'12.32"S<br>52°16'34.47"O | 04m | Telhasul Padilha-Piscina                                                                                |
| 09km          | Avenida Adolfo Fetter Nº2023                                                                     | 31°45'26.93"S<br>25°15'57.70"O | 06m | Saída do Posto RodOil - posto Leão -<br>Laranial                                                        |
| 10km          | Avenida Adolfo Fetter Nº 3044                                                                    | 31°45'36.26"8<br>52°15'21.34"0 | 15m | Clube San Sebastian-Arena Beto                                                                          |
| llkm          | Avenida Adolfo Fetter Nº 3751                                                                    | 31°45'22.00"S<br>52°14'49.85"O | 14m | Escola Santa Monica, 05m depois do 2º<br>portão                                                         |
| 12km          | Avenida José Maria da Fontoura<br>Nº 989                                                         | 31°45'11.43"S<br>52°14'17.22"O | 17m | Armazém Colina Verde                                                                                    |
| 13km          | Avenida José Maria da Fontoura-<br>passando para a contra mão de<br>trânsito                     | 31°45'19.39"S<br>52°13'40.48"O | 04m | Esquina com a Avenida Doutor Augusto d<br>Assumpção, Praça São Jerônimo                                 |
| 14km          | Avenida Doutor Augusto de<br>Assumpção-Canteiro Central da<br>Avenida                            | 31°45'51.34"S<br>52°13'40.88"O | 04m | 05m depois da esquina com a Rua Bagé,<br>inicio da travessia de pedestre-Contra má-<br>de trânsito      |
| Tp 01-14.855m | Avenida Doutor Augusto de<br>Assumpção-retornando pela<br>pista da direita                       | 31°46'08.29"S<br>52°13'37.53"O | 04m | 06m depois da porta da Peixaria e<br>Petiscaria Delicias do Mar-Contra mão de<br>trânsito               |
| 15km          | Avenida Doutor Augusto de<br>Assumpção-pista da direita                                          | 31°46'15.32"S<br>52°13'35.16"O | 03m | 10m depois do cruzamento com a Rua<br>Farroupilha (Pinheiro Machado)-mão de<br>trânsito-mão de trânsito |
| 16km          | Avenida Doutor Augusto de<br>Assumpção-pista da direita                                          | 31°45'42.36"S<br>52°13'41.67"O | 05m | Esquina com a Avenida Rio Grande do Su                                                                  |
| 17km          | Avenida José Maria da Fontoura<br>Nº 665-contra mão de trânsito,<br>ao lado do canteiro central  | 31°45'16.46"S<br>52°13'50.30"O | 05m | 10m da esquina com a Rua Santo Ângelo                                                                   |
| 18km          | Avenida José Maria da Fontoura<br>Nº 1330-contra mão de trânsito,<br>ao lado do canteiro central | 31°45'09.49"S<br>52/14'27.46"O | 14m | SANEP-caixa d'água                                                                                      |
| 19km          | Avenida Adolfo Fetter Nº 3503-<br>contra mão de trânsito, ao lado<br>esquerdo                    | 31°45'27.52"S<br>52/14'57.90"O | 15m | Lado oposto do Autoshop                                                                                 |