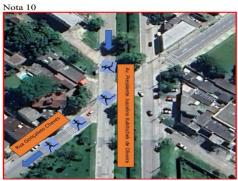

#### BRA-2024-149

| MARCA         | LOGRADOURO                                                                                       | COORD                          | ALT | DESCRIÇÃO/LOCAL                                                                                         |
|---------------|--------------------------------------------------------------------------------------------------|--------------------------------|-----|---------------------------------------------------------------------------------------------------------|
| Start         | Rua Tiradentes Nº 29                                                                             | 31°46'16.20"S<br>52°20'34.14"O | 10m | Em frente a Outlet Pompéia, ao lado do<br>Mercado Público Municipal                                     |
| 01km          | Rua Tiradentes Nº 1728                                                                           | 31°46'27.05"S<br>52°19'58.29"O | 04m | Pegada Pet                                                                                              |
| 02km          | Avenida Presidente Juscelino<br>Kubitschek de Oliveira Nº 1740                                   | 31°46'07.09"S<br>52°19'52.97"O | 02m | Residência familiar                                                                                     |
| 03km          | Avenida Ferreira Viana Nº 864                                                                    | 31°45'42.41"S<br>52°19'34.85"O | 04m | Latifa Restaurante-Contêiner                                                                            |
| 04km          | Avenida Ferreira Viana Nº 1847                                                                   | 31°45'32.01"S<br>52°18'58.59"O | 03m | Topiscina                                                                                               |
| 05km          | Avenida Ferreira Viana Nº 2856                                                                   | 31°45'25.14"S<br>52°18'21.70"O | 03m | Motel Amazon                                                                                            |
| 06km          | Avenida Ferreira Viana Nº 864                                                                    | 31°45'09.19"S<br>52°17'48.99"O | 04m | Residencial Porto Cinco, Torre B                                                                        |
| 07km          | Avenida Adolfo Fetter                                                                            | 31°45'12.32"S<br>52°17'11.69"O | 04m | Aproximadamente 05m antes do final da<br>ponte sobre o Rio Arroio Pelotas                               |
| 08km          | Avenida Adolfo Fetter Nº 912                                                                     | 31°45'12.32"S<br>52°16'34.47"O | 04m | Telhasul Padilha-Piscina                                                                                |
| 09km          | Avenida Adolfo Fetter Nº2023                                                                     | 31°45'26.93"S<br>25°15'57.70"O | 06m | Saída do Posto RodOil - posto Leão -<br>Laranial                                                        |
| 10km          | Avenida Adolfo Fetter Nº 3044                                                                    | 31°45'36.26"8<br>52°15'21.34"0 | 15m | Clube San Sebastian-Arena Beto                                                                          |
| llkm          | Avenida Adolfo Fetter Nº 3751                                                                    | 31°45'22.00"S<br>52°14'49.85"O | 14m | Escola Santa Monica, 05m depois do 2º<br>portão                                                         |
| 12km          | Avenida José Maria da Fontoura<br>Nº 989                                                         | 31°45'11.43"S<br>52°14'17.22"O | 17m | Armazém Colina Verde                                                                                    |
| 13km          | Avenida José Maria da Fontoura-<br>passando para a contra mão de<br>trânsito                     | 31°45'19.39"S<br>52°13'40.48"O | 04m | Esquina com a Avenida Doutor Augusto d<br>Assumpção, Praça São Jerônimo                                 |
| 14km          | Avenida Doutor Augusto de<br>Assumpção-Canteiro Central da<br>Avenida                            | 31°45'51.34"S<br>52°13'40.88"O | 04m | 05m depois da esquina com a Rua Bagé,<br>inicio da travessia de pedestre-Contra má-<br>de trânsito      |
| Tp 01-14.855m | Avenida Doutor Augusto de<br>Assumpção-retornando pela<br>pista da direita                       | 31°46'08.29"S<br>52°13'37.53"O | 04m | 06m depois da porta da Peixaria e<br>Petiscaria Delicias do Mar-Contra mão de<br>trânsito               |
| 15km          | Avenida Doutor Augusto de<br>Assumpção-pista da direita                                          | 31°46'15.32"S<br>52°13'35.16"O | 03m | 10m depois do cruzamento com a Rua<br>Farroupilha (Pinheiro Machado)-mão de<br>trânsito-mão de trânsito |
| 16km          | Avenida Doutor Augusto de<br>Assumpção-pista da direita                                          | 31°45'42.36"S<br>52°13'41.67"O | 05m | Esquina com a Avenida Rio Grande do Su                                                                  |
| 17km          | Avenida José Maria da Fontoura<br>Nº 665-contra mão de trânsito,<br>ao lado do canteiro central  | 31°45'16.46"S<br>52°13'50.30"O | 05m | 10m da esquina com a Rua Santo Ângelo                                                                   |
| 18km          | Avenida José Maria da Fontoura<br>Nº 1330-contra mão de trânsito,<br>ao lado do canteiro central | 31°45'09.49"S<br>52/14'27.46"O | 14m | SANEP-caixa d'água                                                                                      |
| 19km          | Avenida Adolfo Fetter Nº 3503-<br>contra mão de trânsito, ao lado<br>esquerdo                    | 31°45'27.52"S<br>52/14'57.90"O | 15m | Lado oposto do Autoshop                                                                                 |