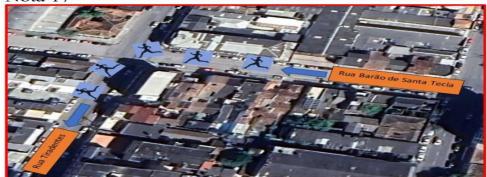

|        |                                                            | 52°22'13.80"O                  |     |                                                                     |
|--------|------------------------------------------------------------|--------------------------------|-----|---------------------------------------------------------------------|
| 40 km  | Avenida Duque de Caxias Nº<br>183-lado do canteiro central | 31°45'40.92"S<br>52°21'39.30"O | 12m | Esquina com a Rua Dr Darcy Xavier                                   |
| 41km   | Praça 20 de Setembro Nº 455-<br>lado do canteiro central   | 31°45'58.05"S<br>52°21'07.03"O | 05m | Em frente IFSUL-Instituto Federal Sul-Ric<br>Grandense              |
| 42km   | Rua Tiradentes Nº 2845 usando<br>a via toda                | 31°46'13.53"S<br>52°20'43.21"O | 10m | Relojoaria Beguelim                                                 |
| Finish | Rua Tiradentes Nº 29                                       | 31°46'16.20"S<br>52°20'34.14"O | 10m | Em frente a Outlet Pompéia, ao lado do<br>Mercado Público Municipal |