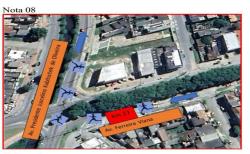

#### BRA-2024-149

| MARCA         | LOGRADOURO                                                                                       | COORD                          | ALT | DESCRIÇÃO/LOCAL                                                                                         |
|---------------|--------------------------------------------------------------------------------------------------|--------------------------------|-----|---------------------------------------------------------------------------------------------------------|
| Start         | Rua Tiradentes Nº 29                                                                             | 31°46'16.20"S<br>52°20'34.14"O | 10m | Em frente a Outlet Pompéia, ao lado do<br>Mercado Público Municipal                                     |
| 01km          | Rua Tiradentes Nº 1728                                                                           | 31°46'27.05"S<br>52°19'58.29"O | 04m | Pegada Pet                                                                                              |
| 02km          | Avenida Presidente Juscelino<br>Kubitschek de Oliveira Nº 1740                                   | 31°46'07.09"S<br>52°19'52.97"O | 02m | Residência familiar                                                                                     |
| 03km          | Avenida Ferreira Viana Nº 864                                                                    | 31°45'42.41"S<br>52°19'34.85"O | 04m | Latifa Restaurante-Contêiner                                                                            |
| 04km          | Avenida Ferreira Viana Nº 1847                                                                   | 31°45'32.01"S<br>52°18'58.59"O | 03m | Topiscina                                                                                               |
| 05km          | Avenida Ferreira Viana Nº 2856                                                                   | 31°45'25.14"S<br>52°18'21.70"O | 03m | Motel Amazon                                                                                            |
| 06km          | Avenida Ferreira Viana Nº 864                                                                    | 31°45'09.19"S<br>52°17'48.99"O | 04m | Residencial Porto Cinco, Torre B                                                                        |
| 07km          | Avenida Adolfo Fetter                                                                            | 31°45'12.32"S<br>52°17'11.69"O | 04m | Aproximadamente 05m antes do final da<br>ponte sobre o Rio Arroio Pelotas                               |
| 08km          | Avenida Adolfo Fetter Nº 912                                                                     | 31°45'12.32"S<br>52°16'34.47"O | 04m | Telhasul Padilha-Piscina                                                                                |
| 09km          | Avenida Adolfo Fetter Nº2023                                                                     | 31°45'26.93"S<br>25°15'57.70"O | 06m | Saída do Posto RodOil - posto Leão -<br>Laranial                                                        |
| 10km          | Avenida Adolfo Fetter Nº 3044                                                                    | 31°45'36.26"8<br>52°15'21.34"0 | 15m | Clube San Sebastian-Arena Beto                                                                          |
| llkm          | Avenida Adolfo Fetter Nº 3751                                                                    | 31°45'22.00"S<br>52°14'49.85"O | 14m | Escola Santa Monica, 05m depois do 2º<br>portão                                                         |
| 12km          | Avenida José Maria da Fontoura<br>Nº 989                                                         | 31°45'11.43"S<br>52°14'17.22"O | 17m | Armazém Colina Verde                                                                                    |
| 13km          | Avenida José Maria da Fontoura-<br>passando para a contra mão de<br>trânsito                     | 31°45'19.39"S<br>52°13'40.48"O | 04m | Esquina com a Avenida Doutor Augusto d<br>Assumpção, Praça São Jerônimo                                 |
| 14km          | Avenida Doutor Augusto de<br>Assumpção-Canteiro Central da<br>Avenida                            | 31°45'51.34"S<br>52°13'40.88"O | 04m | 05m depois da esquina com a Rua Bagé,<br>inicio da travessia de pedestre-Contra má-<br>de trânsito      |
| Tp 01-14.855m | Avenida Doutor Augusto de<br>Assumpção-retornando pela<br>pista da direita                       | 31°46'08.29"S<br>52°13'37.53"O | 04m | 06m depois da porta da Peixaria e<br>Petiscaria Delicias do Mar-Contra mão de<br>trânsito               |
| 15km          | Avenida Doutor Augusto de<br>Assumpção-pista da direita                                          | 31°46'15.32"S<br>52°13'35.16"O | 03m | 10m depois do cruzamento com a Rua<br>Farroupilha (Pinheiro Machado)-mão de<br>trânsito-mão de trânsito |
| 16km          | Avenida Doutor Augusto de<br>Assumpção-pista da direita                                          | 31°45'42.36"S<br>52°13'41.67"O | 05m | Esquina com a Avenida Rio Grande do Su                                                                  |
| 17km          | Avenida José Maria da Fontoura<br>Nº 665-contra mão de trânsito,<br>ao lado do canteiro central  | 31°45'16.46"S<br>52°13'50.30"O | 05m | 10m da esquina com a Rua Santo Ângelo                                                                   |
| 18km          | Avenida José Maria da Fontoura<br>Nº 1330-contra mão de trânsito,<br>ao lado do canteiro central | 31°45'09.49"S<br>52/14'27.46"O | 14m | SANEP-caixa d'água                                                                                      |
| 19km          | Avenida Adolfo Fetter Nº 3503-<br>contra mão de trânsito, ao lado<br>esquerdo                    | 31°45'27.52"S<br>52/14'57.90"O | 15m | Lado oposto do Autoshop                                                                                 |